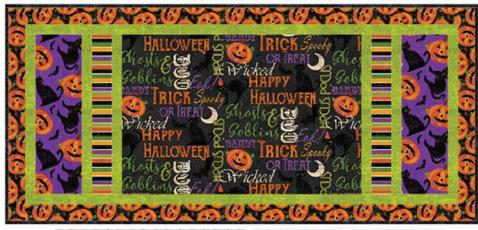

# **FESTIVE FELINES**

FREE PATTERN • By Deborah Edwards & Written by Cathey Marie Designs

Finished Size: Placemats 18" x 12"

Table Runner 16" x 35"

# Cutting Instructions for Table Runner 16" x 35"

Center Words
Cut (1) 18 ½" strip

Subcut (1) 12 ½ x 18 ½" rectangle

#### Table Runner 16" x 35"

- 1. Sew together (6) 1 1/4" x 12 1/2" green strips,
  - (2) 4" x 12 1/2" cat & pumpkin strips,
  - (2) 2" x 12 1/2" stripes strips, &
  - (1) 12  $\frac{1}{2}$  x 18  $\frac{1}{2}$ " center rectangle in order shown.

- 2. Press seams away from green strips.
- 3. Sew  $1 \frac{1}{4}$ " x 33" green strips to top and bottom.

- 4. Press seams toward green strips.
- 5. Sew 1  $\frac{3}{4}$ " x 33" pumpkins on black strips to the top and bottom.
- 6. Press seams toward strips added.
- 7. Sew 1  $\frac{3}{4}$ " x 16  $\frac{1}{2}$ " strips pumpkins on black strips to the sides.
- 8. Press seams toward strips added.