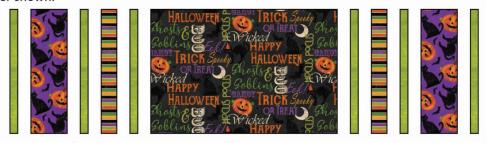

# Cutting Instructions for Table Runner 16" x 35"

Center Words
Cut (1) 18 ½" strip

Subcut (1) 12 ½ x 18 ½" rectangle

#### Table Runner 16" x 35"

- 1. Sew together (6) 1 1/4" x 12 1/2" green strips,
  - (2) 4" x 12 1/2" cat & pumpkin strips,
  - (2) 2" x 12 1/2" stripes strips, &
  - (1) 12  $\frac{1}{2}$  x 18  $\frac{1}{2}$ " center rectangle in order shown.

- 2. Press seams away from green strips.
- 3. Sew  $1 \frac{1}{4}$ " x 33" green strips to top and bottom.

- 4. Press seams toward green strips.
- 5. Sew 1  $\frac{3}{4}$ " x 33" pumpkins on black strips to the top and bottom.
- 6. Press seams toward strips added.
- 7. Sew 1  $\frac{3}{4}$ " x 16  $\frac{1}{2}$ " strips pumpkins on black strips to the sides.
- 8. Press seams toward strips added.