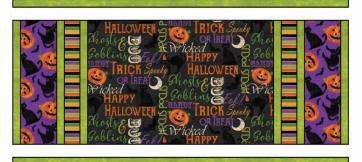

# Cutting Instructions for 4 Placemats 18" x 12" 1 Panel

Cut (4) 12 1/2" squares

## Placemats (make 4) 18" x 12"

- 1. Sew together (1) 12 ½" panel square,
  - (2) 1 1/4" x 12 1/2" green strips,
  - (1) 1 34" x 12 1/2" stripes strip, and
  - (1) 3  $\frac{3}{4}$ " x 12  $\frac{1}{2}$ " cats & pumpkin strip in order shown.
- 2. Press seams away from green strips.
- 3. Repeat for remaining 3 placemats.
- 4. Layer backing, batting and top.
- 5. Quilt as desired.
- 6. Sew binding strips together and bind raw edges.