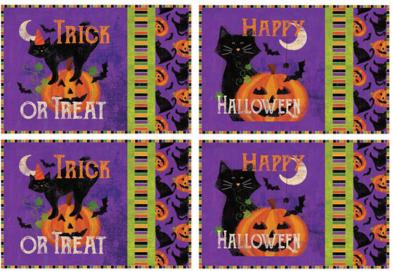

# **FESTIVE FELINES**

FREE PATTERN • By Deborah Edwards & Written by Cathey Marie Designs

Finished Size: Placemats 18" x 12"

Table Runner 16" x 35"

# Cutting Instructions for 4 Placemats 18" x 12" 1 Panel

Cut (4) 12 1/2" squares

## Placemats (make 4) 18" x 12"

- 1. Sew together (1) 12 ½" panel square,
  - (2) 1 1/4" x 12 1/2" green strips,
  - (1) 1 34" x 12 1/2" stripes strip, and
  - (1) 3  $\frac{3}{4}$ " x 12  $\frac{1}{2}$ " cats & pumpkin strip in order shown.
- 2. Press seams away from green strips.
- 3. Repeat for remaining 3 placemats.
- 4. Layer backing, batting and top.
- 5. Quilt as desired.
- 6. Sew binding strips together and bind raw edges.